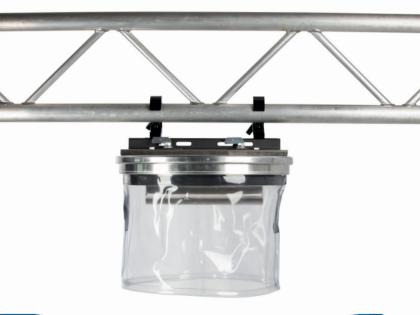

## **RAIN COVER KIT 400 FEATURES**

Attachment points for riaging & safeties Rain Cover S = 30 cm / 11 inRain Cover M = 45 cm / 17.7 inRain Cover I = 60 cm / 23.6 inRain Cover XI = 75 cm / 29.5 in

## **RAIN COVER KIT 600 FEATURES**

Attachment points for riaging & safeties Rain Cover S = 30 cm / 11 in Rain Cover M = 45 cm / 17.7 inRain Cover I = 60 cm / 23.6 inRain Cover XI = 75 cm / 29.5 in

#### RAIN COVER SOUARE 500 PRE RIG BLACK **FEATURES** DIMENSIONS & WEIGHT

Attachment points for rigging & safeties Rain Cover 500 S = 30 cm / 11.8 in Rain Cover 500 M = 45 cm / 177 inRain Cover 500 L = 60 cm / 23.6 in Rain Cover 500 XL = 75 cm / 29.5 in Conical cover 500 L = 62 cm / 24.4 inheight, 55.3 cm / 21.7 in width Conical cover 500 XL = 62 cm / 24.4 in height, 65.5 cm / 25.7 in width