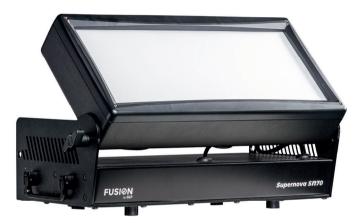

# FUSION SUPERNOVA SN70

## **FUSION SUPERNOVA SN70** LIGHT SOURCE

| LED-Type              | 1372 x Osram®<br>RGBW LEDs |
|-----------------------|----------------------------|
| Lifetime<br>(Hours)   | 50,000 h                   |
| CRI (Ra)              | 80+                        |
| Rated lumen<br>output | 60,000 lm                  |

#### OPTICAL SYSTEM

| Beam angle        | 110° |
|-------------------|------|
| Even Flood effect | _    |

### MECHANICAL SPECIFICATION

| Rating                      | IP 65               |
|-----------------------------|---------------------|
| Height<br>(LED module up)   | 307 mm / 12.08 in   |
| Height<br>(LED module down) | 185 mm / 7.28 in    |
| Widht                       | 484 mm / 19.05 in   |
| Depth                       | 250 mm / 9.84 in    |
| Weight                      | 13.5 kg / 29.76 lbs |