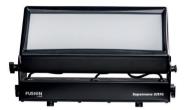

# FUSION SUPERNOVA SN70

### MECHANICAL SPECIFICATION

| Rating                      | IP 65               |
|-----------------------------|---------------------|
| Height<br>(LED module up)   | 307 mm / 12.08 in   |
| Height<br>(LED module down) | 185 mm / 7.28 in    |
| Widht                       | 484 mm / 19.05 in   |
| Depth                       | 250 mm / 9.84 in    |
| Weight                      | 13.5 kg / 29.76 lbs |